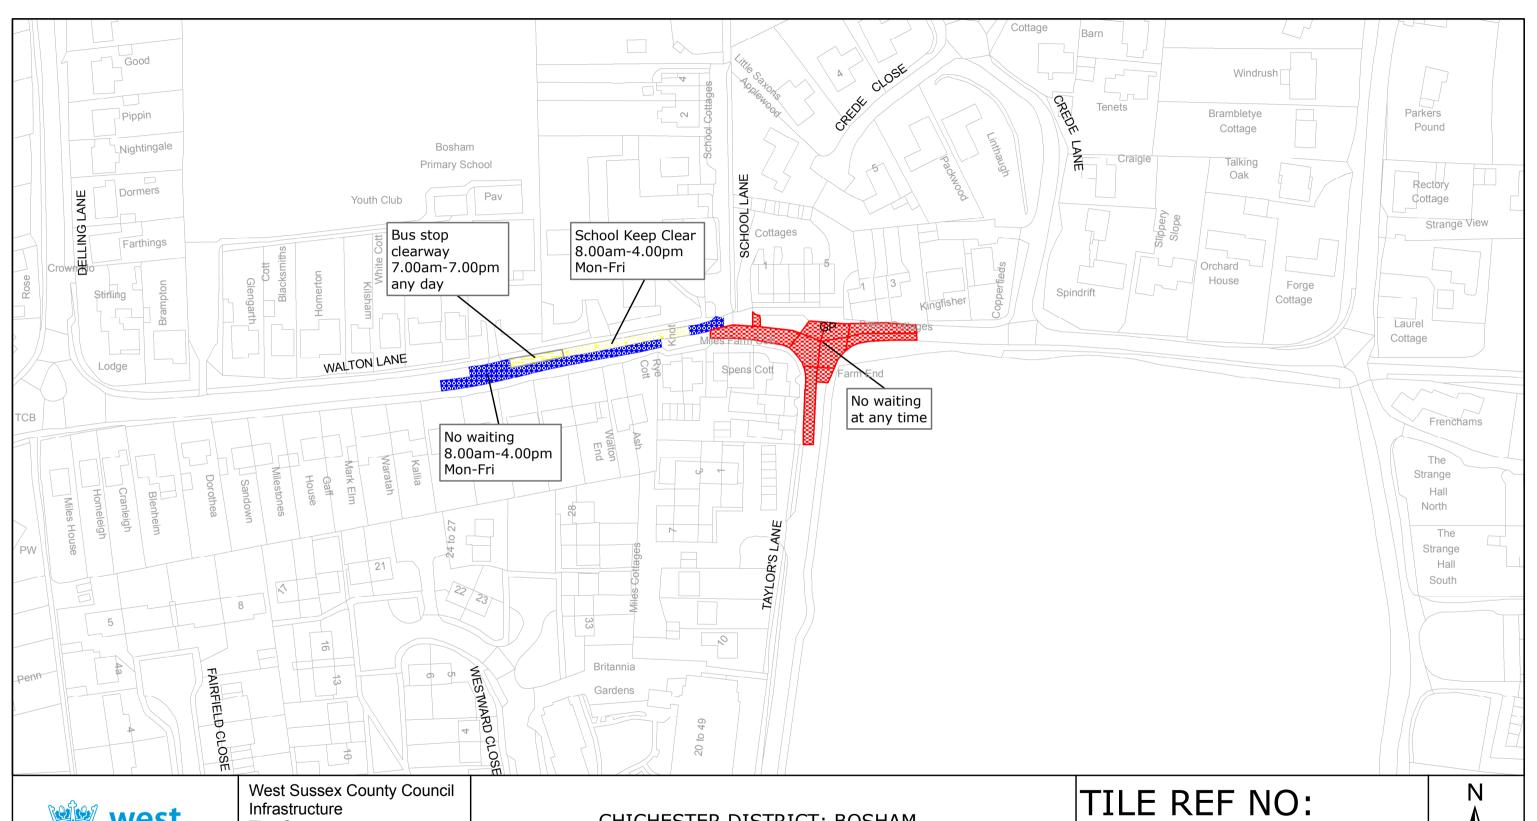

CHICHESTER DISTRICT: BOSHAM

WAITING RESTRICTIONS

Reproduced from or based upon 2010 Ordnance Survey mapping with permission of the Controller of HMSO (c) Crown Copyright reserved.

Unauthorised reproduction infringes Crown copyright and may lead to prosecution or civil proceedings West Sussex County Council Licence No. 100023447

## TILE REF NO: SU8105SWN

SHEET ISSUE NO 1 SHEET ACTIVE FROM - 03/06/2011

SCALE: 1:1250 1 at A3 size

Reproduced from or based upon 2010 Ordnance Survey mapping with permission of the Controller of HMSO (c) Crown Copyright reserved.

Unauthorised reproduction infringes Crown copyright and may lead to prosecution or civil proceedings West Sussex County Council Licence No. 100023447

West Sussex County Council
Infrastructure
The Grange
Tower Street
Chichester
West Sussex

PO19 1RH

CHICHESTER DISTRICT: BOSHAM

WAITING RESTRICTIONS