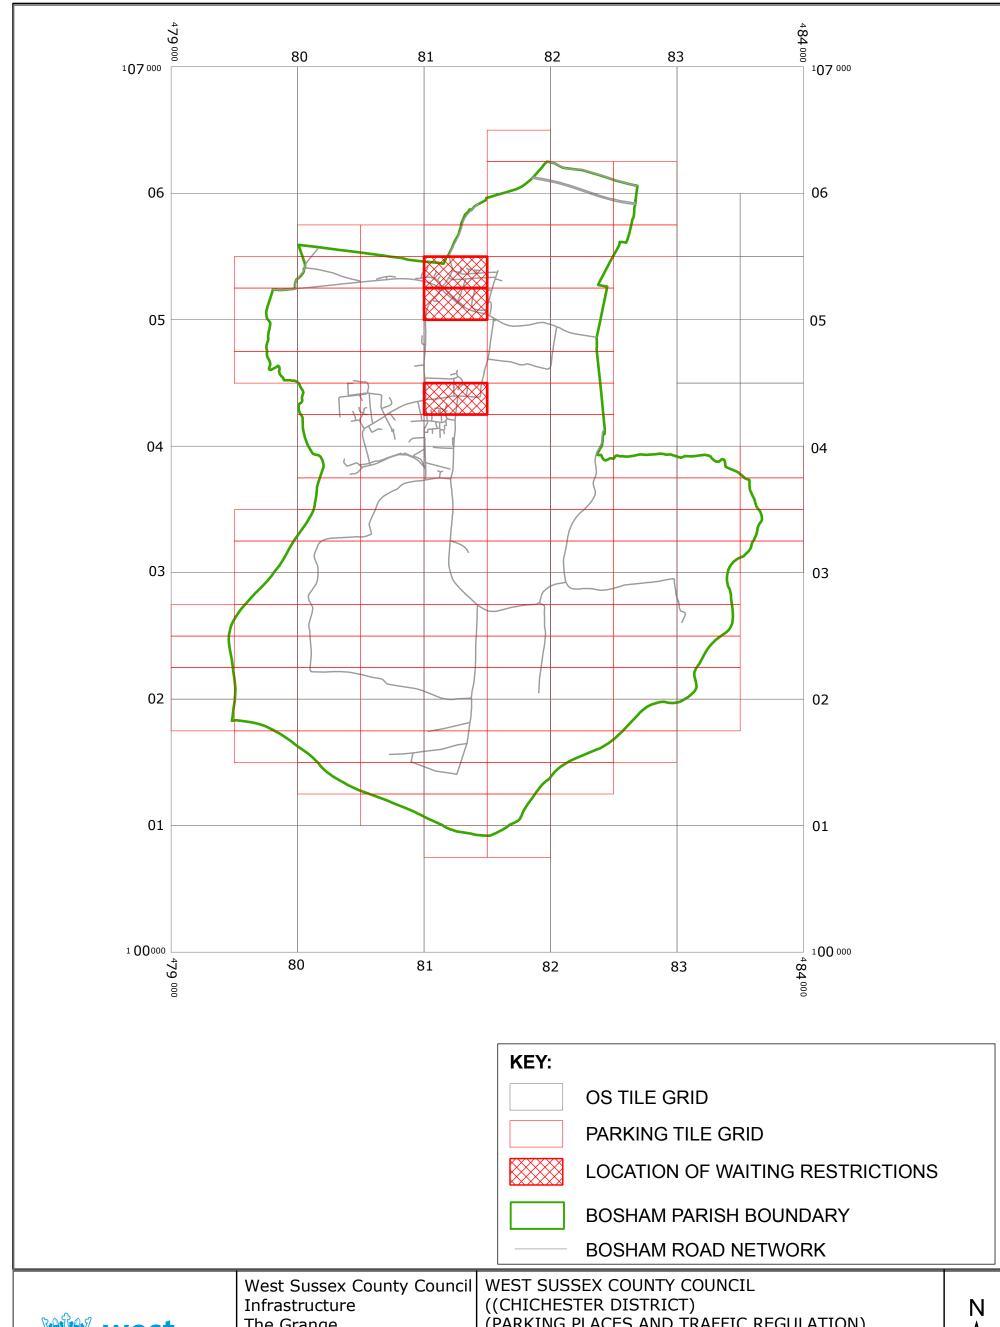

#### **BOSHAM: LOCATION OF WAITING RESTRICTIONS**

West Sussex County Council
Infrastructure
The Grange
Tower Street
Chichester
West Sussex
PO19 1RH

WEST SUSSEX COUNTY COUNCIL
((CHICHESTER DISTRICT)
(PARKING PLACES AND TRAFFIC REGULATION)
(CONSOLIDATION) ORDER 2010)
(BOSHAM, VARIOUS ROADS AMENDMENT) ORDER 2011

LOCATION OF WAITING RESTRICTIONS

Reproduced from or based upon 2010 Ordnance Survey mapping with permission of the Controller of HMSO (c) Crown Copyright reserved.
Unauthorised reproduction infringes Crown copyright and may lead to prosecution or civil proceedings West Sussex County Council Licence No. 100023447

SCALE: 1:30,000 03/06/2011

#### **Key for Waiting Restrictions**

All areas over which the provision of the orders apply are defined by the shaded areas as shown on the following plans plus a contiguous area not indicated on the plans of verge and/or footway between the carriageway edge and the highway boundary. The plans in this schedule are based upon grid references of the Ordnance Survey National Grid defined by the OSGB 36 triangulation.