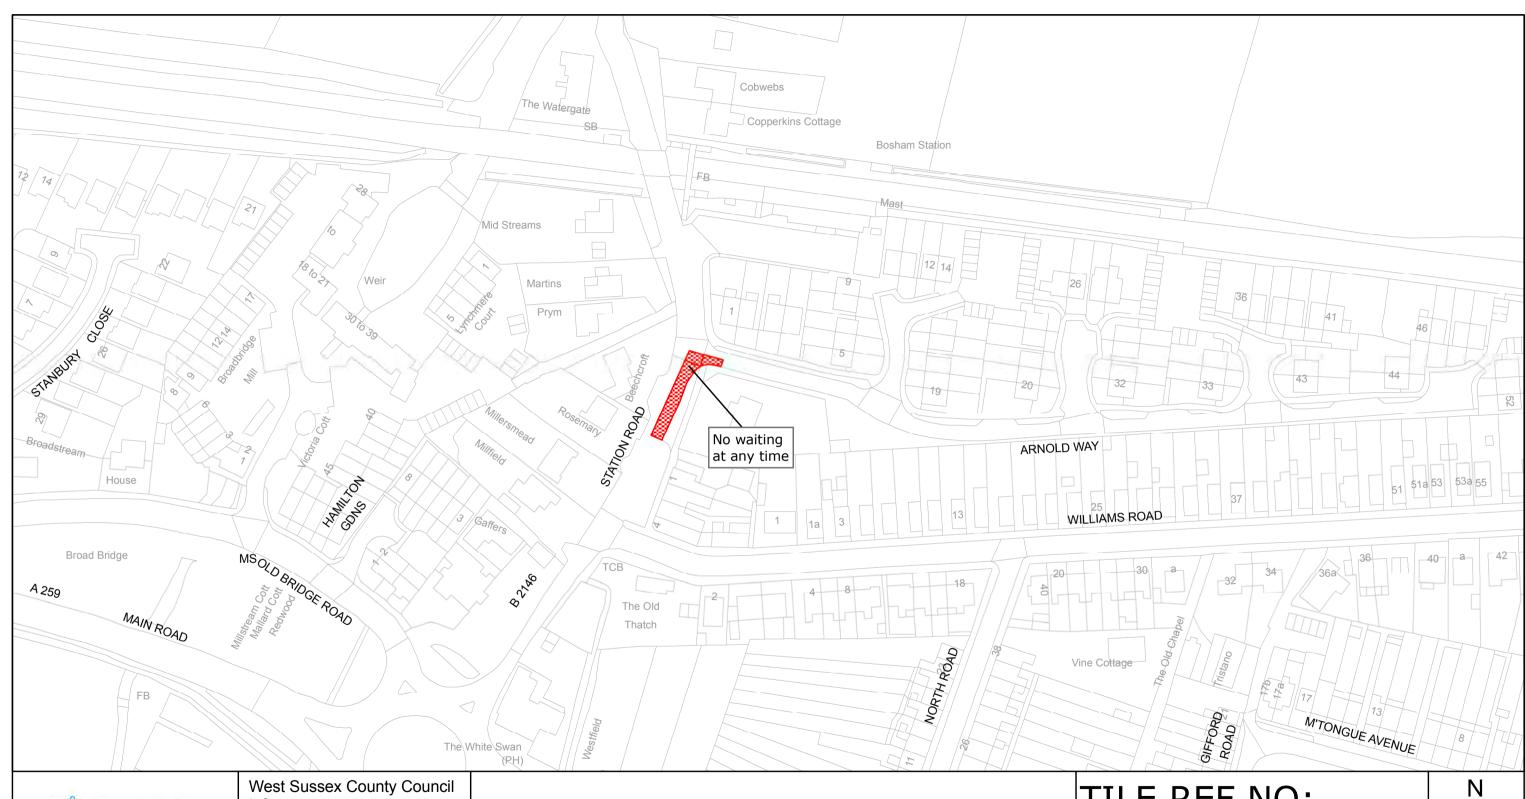

## TILE REF NO: SU8105SWN

SHEET ISSUE NO 1 SHEET ACTIVE FROM - 03/06/2011

SCALE: 1:1250 1 at A3 size

Reproduced from or based upon 2010 Ordnance Survey mapping with permission of the Controller of HMSO (c) Crown Copyright reserved.

Unauthorised reproduction infringes Crown copyright and may lead to prosecution or civil proceedings West Sussex County Council Licence No. 100023447

West Sussex County Council
Infrastructure
The Grange
Tower Street
Chichester
West Sussex

PO19 1RH

CHICHESTER DISTRICT: BOSHAM

WAITING RESTRICTIONS